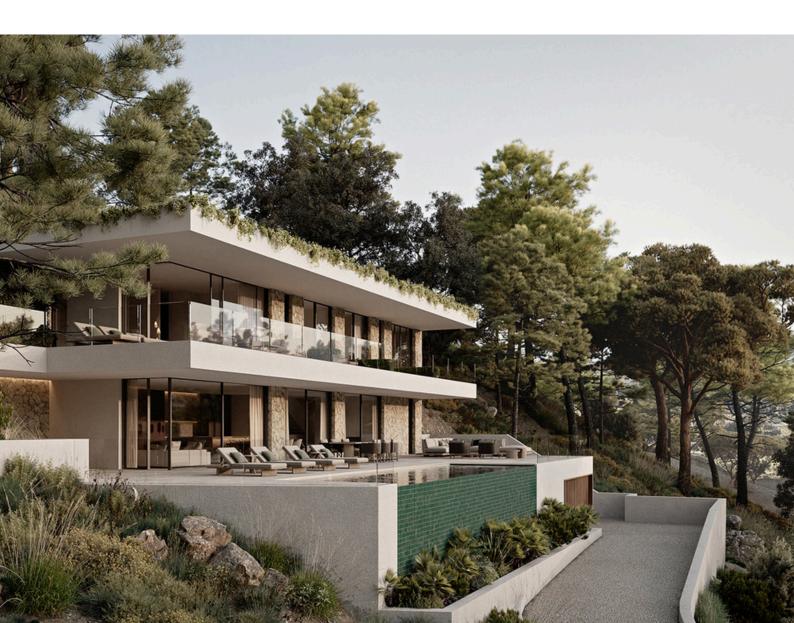

## Design Concept

Situated in a quiet residential area, the Sa Font Seca house brings a sophisticated combination of modern living intertwined with texture, warmth, raw simplicity, and earthy luxuriance.

We worked on the idea of 'landscaped architecture', by blurring the boundaries between interior and exterior, integrating the building into the nature. As a result, the house appear to be a part of the land itself sometimes disappearing within it, and then at other times, emerging from it. An open and poetic dialogue between nature and architecture...