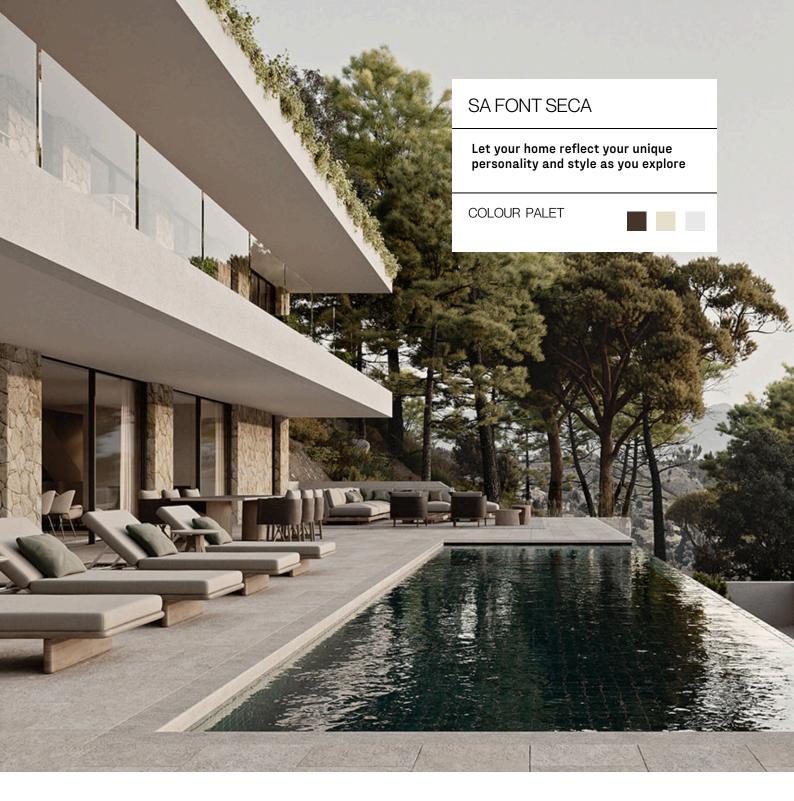

## Design Concept

Situated in a quiet residential area, the Sa Font Seca house brings a sophisticated combination of modern living intertwined with texture, warmth, raw simplicity, and earthy luxuriance.

We worked on the idea of 'landscaped architecture', by blurring the boundaries between interior and exterior, integrating the building into the nature. As a result, the house appear to be a part of the land itself sometimes disappearing within it, and then at other times, emerging from it. An open and poetic dialogue between nature and architecture...

## Elevate Your Environment

For this interior design project, we choose some of the finest quality, honest, earth-drawn materials and textures that create an impression of harmony between the house and nature itself.