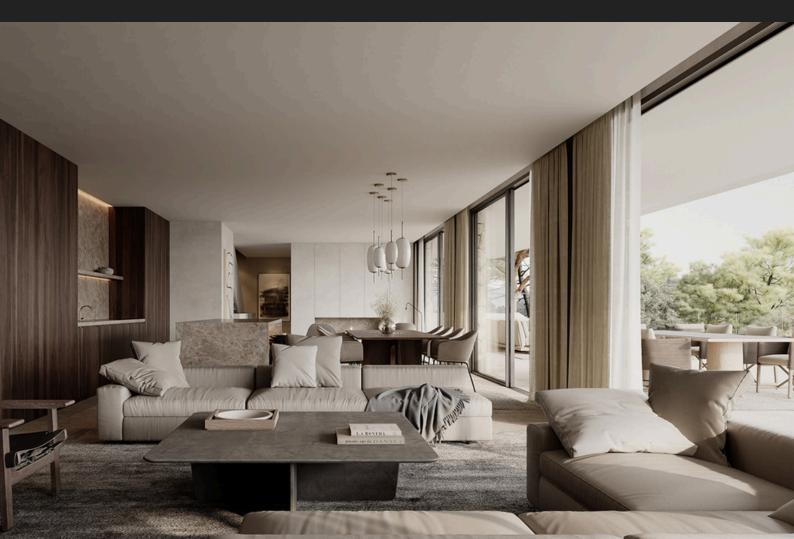

## Design Concept

Situated in a quiet residential area, the Sa Font Seca house brings a sophisticated combination of modern living intertwined with texture, warmth, raw simplicity, and earthy luxuriance.

We worked on the idea of 'landscaped architecture', by blurring the boundaries between interior and exterior, integrating the building into the nature. As a result, the house appear to be a part of the land itself sometimes disappearing within it, and then at other times, emerging from it. An open and poetic dialogue between nature and architecture...

## Elevate Your Environment

For this interior design project, we choose some of the finest quality, honest, earth-drawn materials and textures that create an impression of harmony between the house and nature itself.