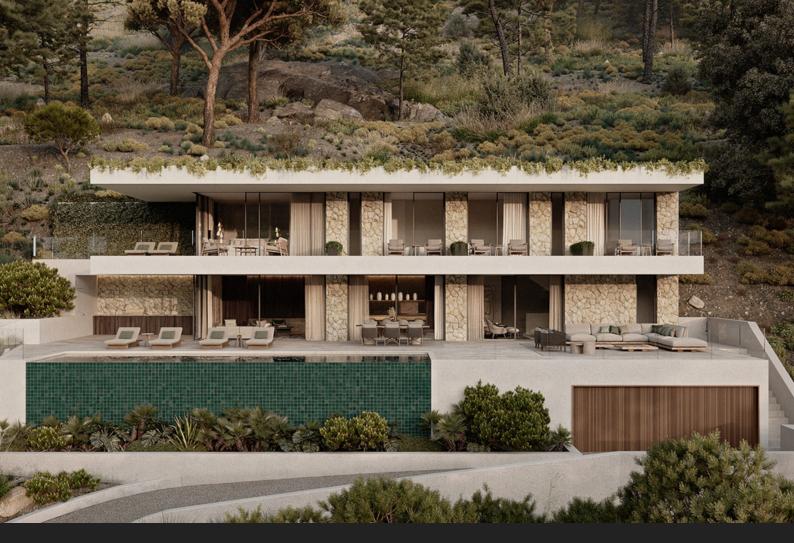

## Design Concept

Situated in a quiet residential area, the Sa Font Seca house brings a sophisticated combination of modern living intertwined with texture, warmth, raw simplicity, and earthy luxuriance.

We worked on the idea of 'landscaped architecture', by blurring the boundaries between interior and exterior, integrating the building into the nature. As a result, the house appear to be a part of the land itself sometimes disappearing within it, and then at other times, emerging from it. An open and poetic dialogue between nature and architecture...

## Elevate Your Environment

For this interior design project, we choose some of the finest quality, honest, earth-drawn materials and textures that create an impression of harmony between the house and nature itself.