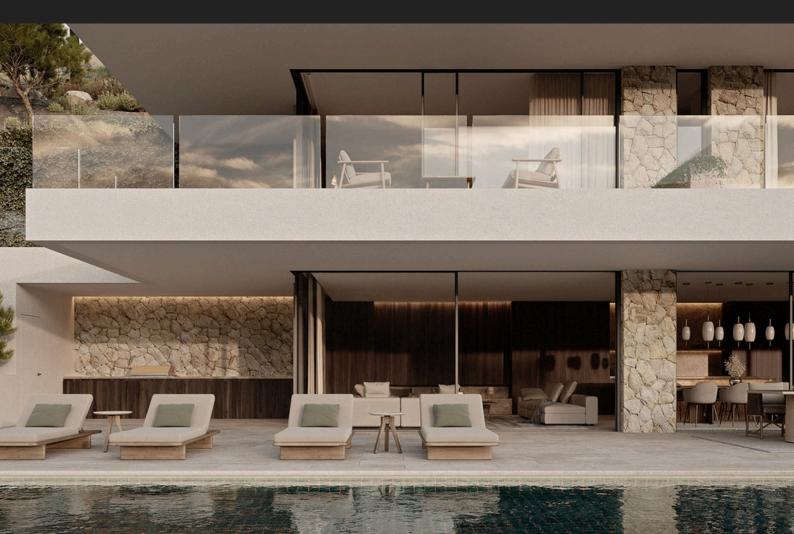

## Design Concept

Situated in a quiet residential area, the Sa Font Seca house brings a sophisticated combination of modern living intertwined with texture, warmth, raw simplicity, and earthy luxuriance.

We worked on the idea of 'landscaped architecture', by blurring the boundaries between interior and exterior, integrating the building into the nature. As a result, the house appear to be a part of the land itself sometimes disappearing within it, and then at other times, emerging from it. An open and poetic dialogue between nature and architecture...

## Elevate Your Environment

For this interior design project, we choose some of the finest quality, honest, earth-drawn materials and textures that create an impression of harmony between the house and nature itself.